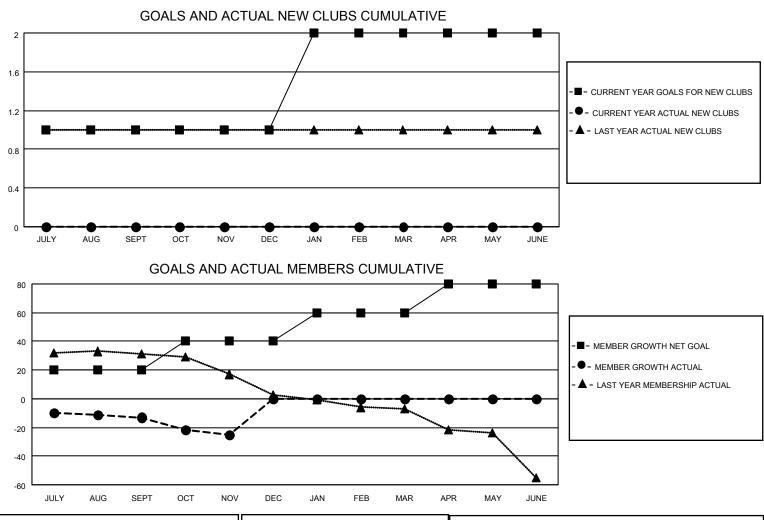

## LOCATION PENNSYLVANIA

District 14 G

Results as of: 11/30/2022

| Clubs                 |               |           |               | Members               |                        |                         |                                                    |
|-----------------------|---------------|-----------|---------------|-----------------------|------------------------|-------------------------|----------------------------------------------------|
| RESULTS FOR 2022-2023 |               |           |               | RESULTS FOR 2022-2023 |                        |                         |                                                    |
| QUARTER               | NEW CLUB GOAL | NEW CLUBS | DROPPED CLUBS | QUARTER               | BER GROWTH NET<br>GOAL | MEMBER GROWTH<br>ACTUAL | DROPPED<br>MEMBERS ACTUAL<br>(including transfers) |
| JULY/AUG/SEPT         | 1             | 0         | 1             | JULY/AUG/SEPT         | 20                     | 25                      | 35                                                 |
| OCT/NOV/DEC           | 0             | 0         | 0             | OCT/NOV/DEC           | 20                     | 10                      | 21                                                 |
| JAN/FEB/MAR           | 1             | 0         | 0             | JAN/FEB/MAR           | 20                     | 0                       | 0                                                  |
| APR/MAY/JUNE          | 0             | 0         | 0             | APR/MAY/JUNE          | 20                     | 0                       | 0                                                  |